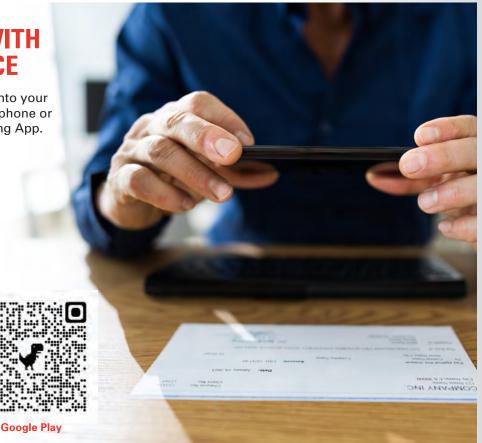

# DEPOSIT CHECKS WITH YOUR SMART DEVICE

RDC allows you to deposit checks into your checking account using your smartphone or tablet via the USECU Mobile Banking App.

Tap.

Snap.

Deposit.

Download our App today!

Apple App Store